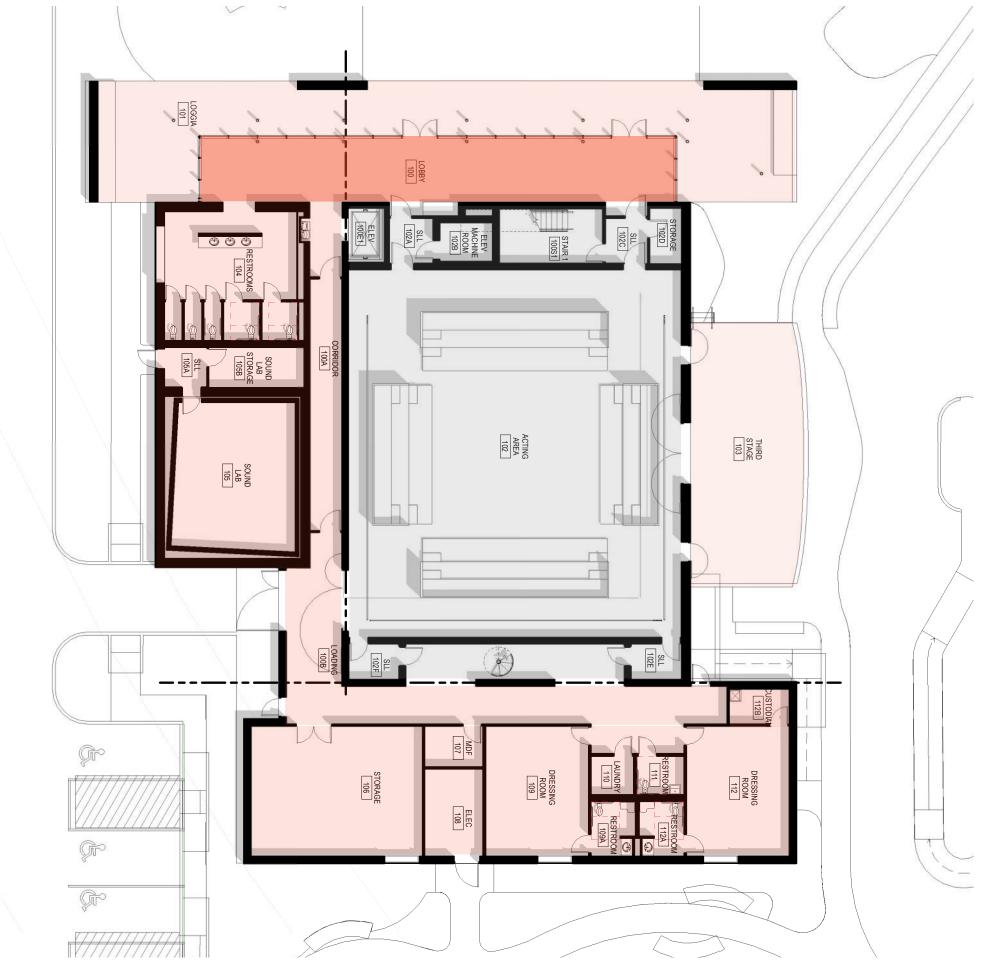

## Second Stage

# CONRAD PREBYS THEATRE

SAN DIEGO STATE UNIVERSITY

SAN DIEGO STATE UNIVERSITY - PERFORMING ARTS

CONRAD PREBYS THEATRE | MAIN ENTRY EXTERIOR

CONRAD PREBYS THEATRE | STAGE INTERIOR