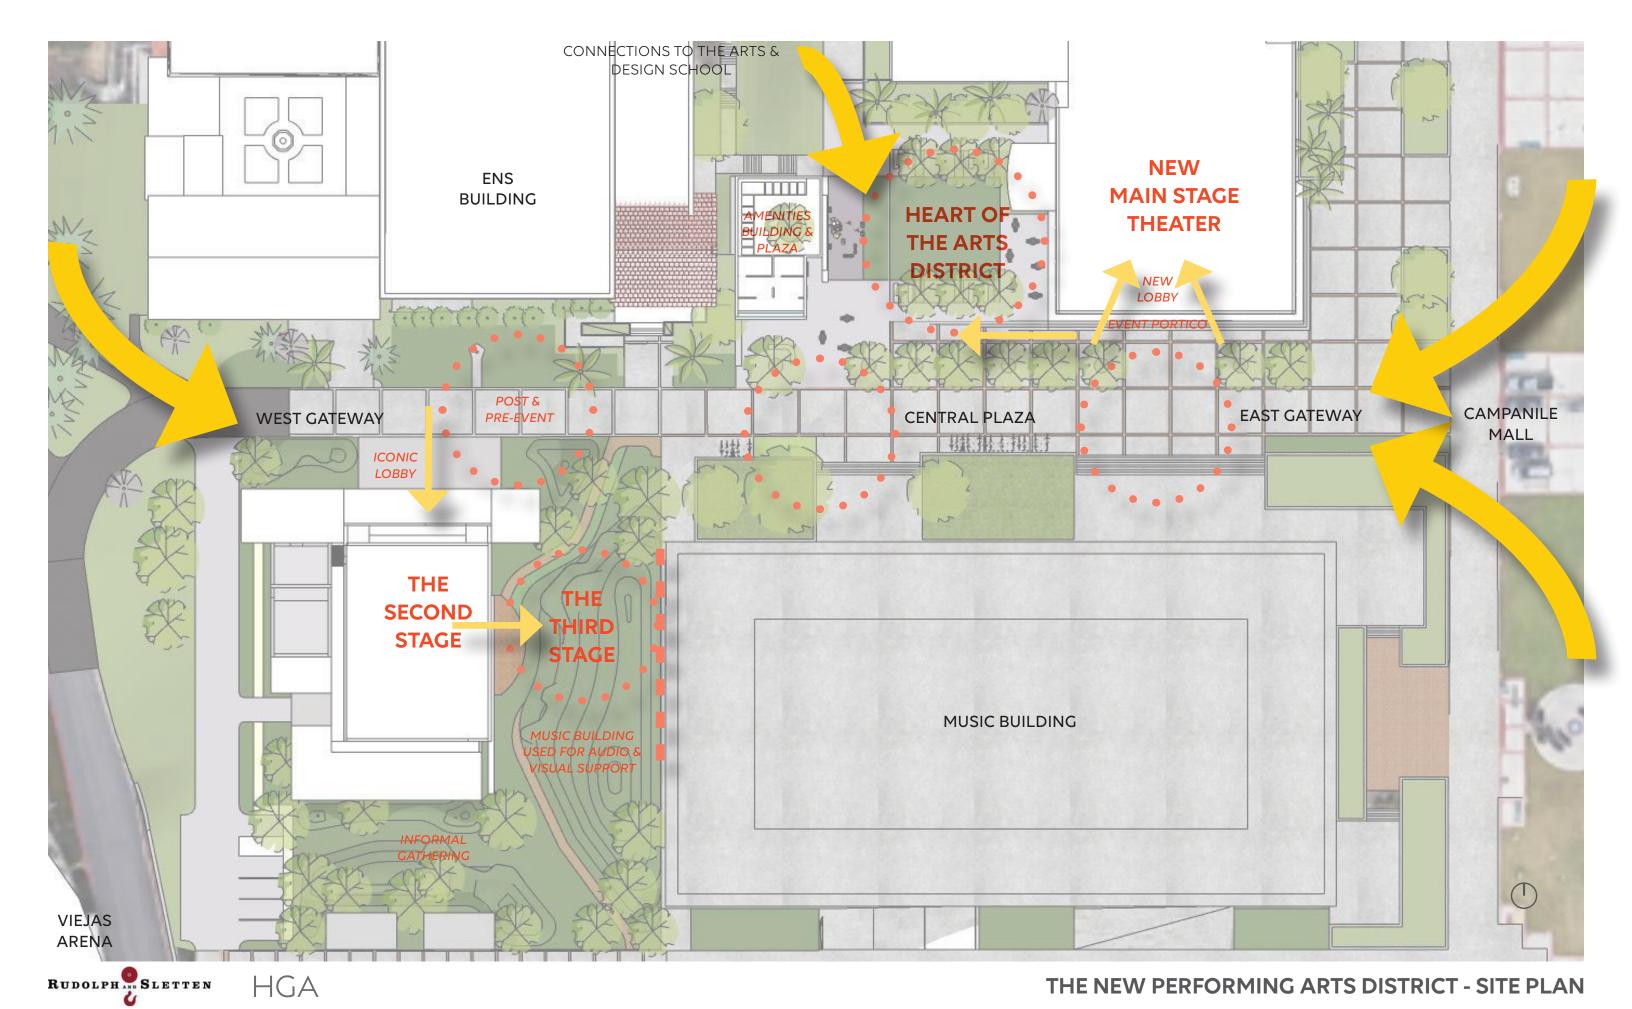

# Performing Arts District

**CONNECTIONS** 

## Second Stage

## Main Stage

MAIN STAGE LOBBY

PROPOSED MAIN STAGE THEATRE PALETTE

SAN DIEGO STATE UNIVERSITY - PERFORMING ARTS

MAIN STAGE | HALL SECTION

## Amenities Pavilion

HGA

LANDSCAPE - AMENITIES PAVILION AND PLAZA

SAN DIEGO STATE UNIVERSITY - PERFORMING ARTS

THE HEART OF THE DISTRICT - AMENITIES PAVILION AND PLAZA

3D Projection Mapping performance during Fête des Lumières, Lyon, France (2010) Artists: 1024 architecture (Photos: