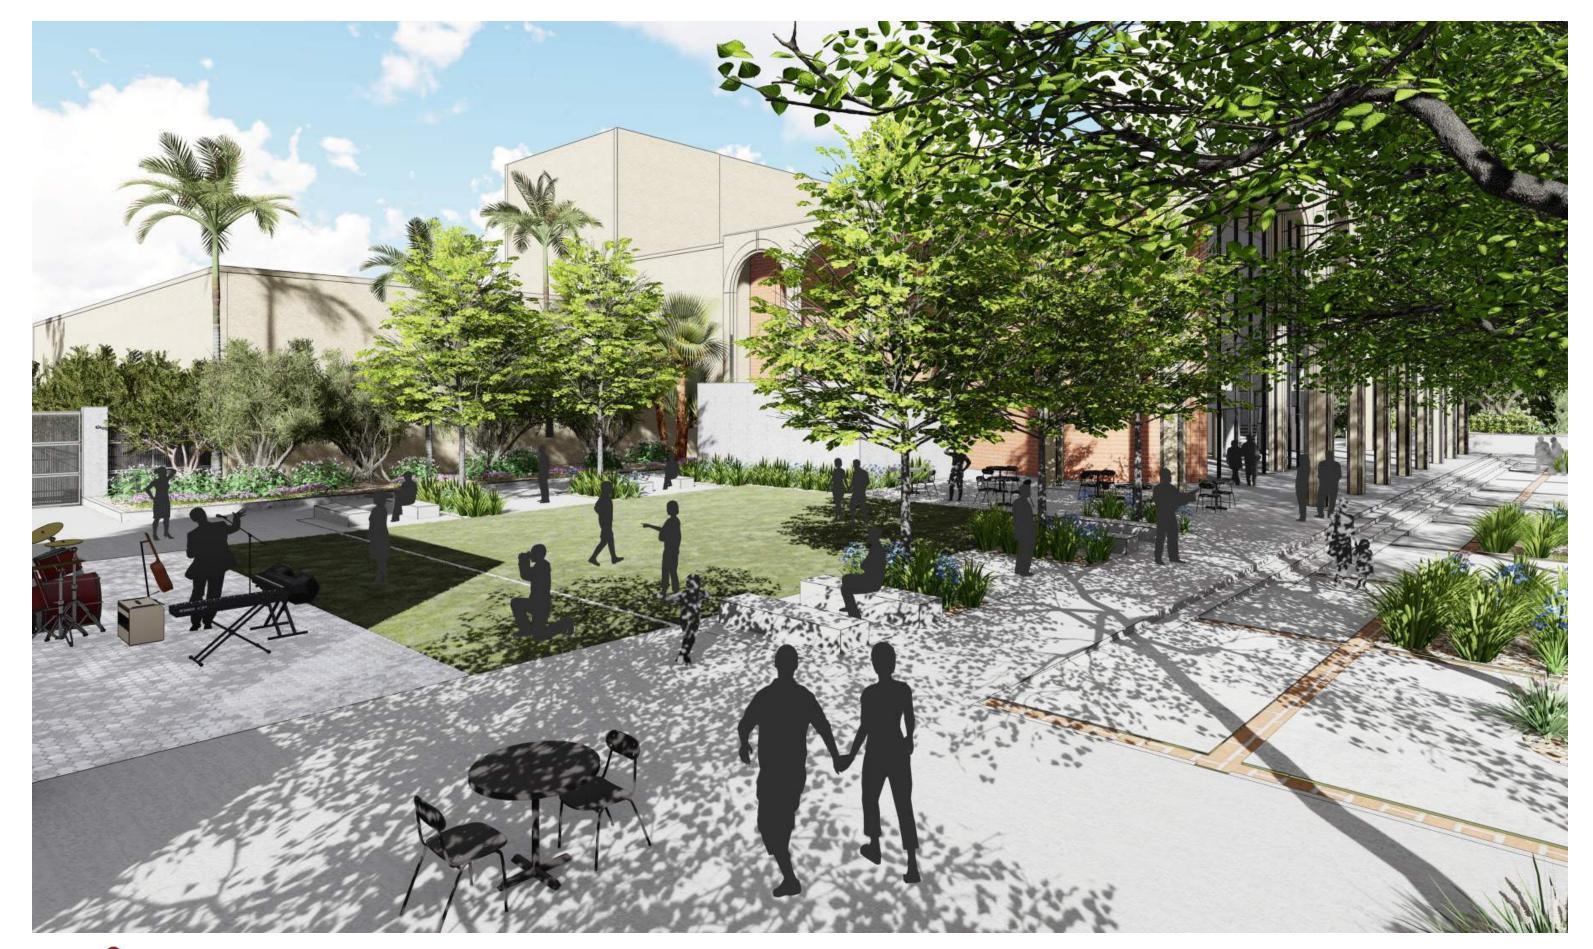

## Amenities Pavilion

HGA

LANDSCAPE - AMENITIES PAVILION AND PLAZA

SAN DIEGO STATE UNIVERSITY - PERFORMING ARTS

THE HEART OF THE DISTRICT - AMENITIES PAVILION AND PLAZA

3D Projection Mapping performance during Fête des Lumières, Lyon, France (2010) Artists: 1024 architecture (Photos: