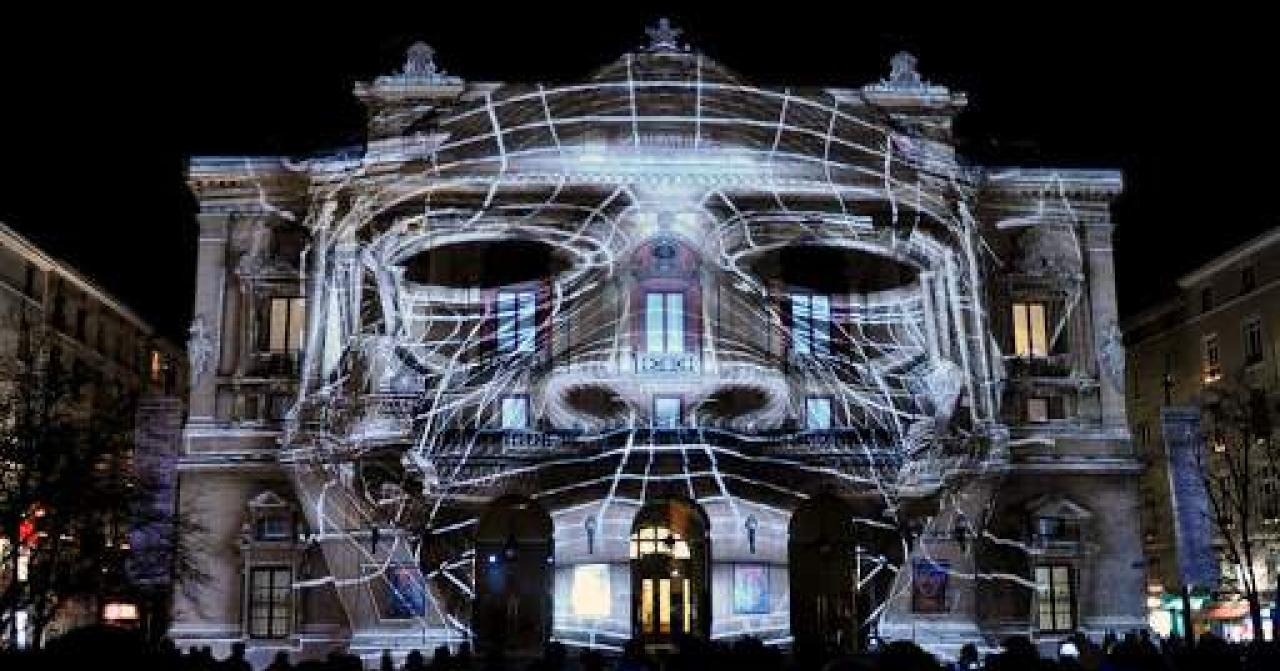

## Amenities Pavilion

HGA

LANDSCAPE - AMENITIES PAVILION AND PLAZA

SAN DIEGO STATE UNIVERSITY - PERFORMING ARTS

THE HEART OF THE DISTRICT - AMENITIES PAVILION AND PLAZA

3D Projection Mapping performance during Fête des Lumières, Lyon, France (2010) Artists: 1024 architecture (Photos:

#### MOBILE PROJECTION LAB

PERFORM – new kinds of artwork become possible when your canvas is a whole building.

https://www.dataton.com/us/showcases/mapping-in-denmark

#### MOBILE PROJECTION LAB

GATHER – audiences grow through higher visibility of The School of Theatre, Television, and Film's work everywhere on SDSU's campus – and beyond.

### MOBILE PROJECTION LAB

CREATE – students
 learn the latest
 technology to
 innovate new
 possibilities in art.

https://www.dataton.com/us/showcases/mapping-in-denmark