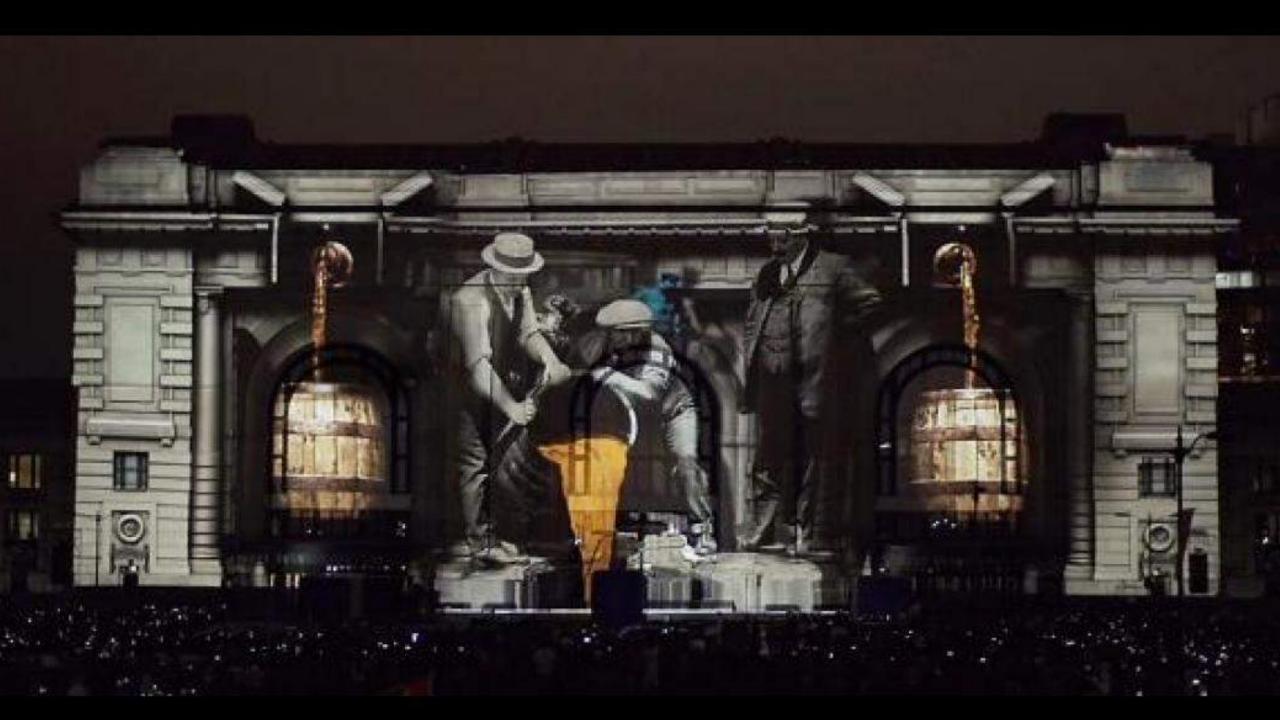

#### MOBILE PROJECTION LAB

PERFORM – new kinds of artwork become possible when your canvas is a whole building.

https://www.dataton.com/us/showcases/mapping-in-denmark

#### MOBILE PROJECTION LAB

GATHER – audiences grow through higher visibility of The School of Theatre, Television, and Film's work everywhere on SDSU's campus – and beyond.

### MOBILE PROJECTION LAB

CREATE – students
 learn the latest
 technology to
 innovate new
 possibilities in art.

https://www.dataton.com/us/showcases/mapping-in-denmark