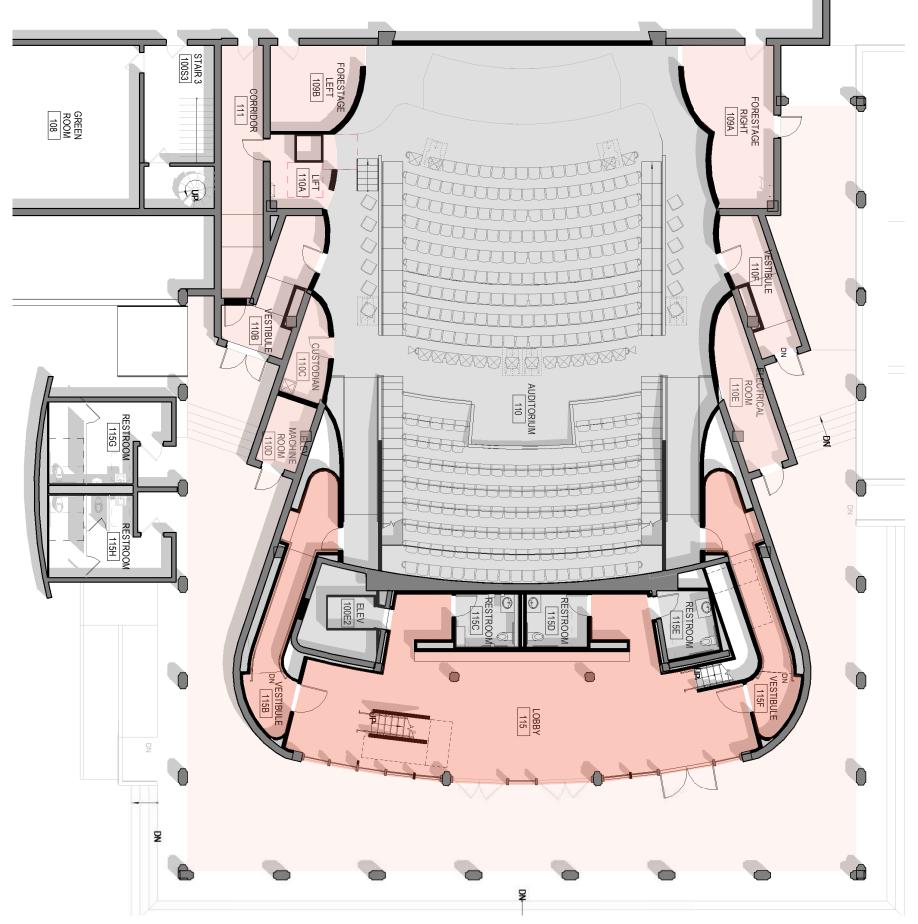

## Main Stage

MAIN STAGE LOBBY

PROPOSED MAIN STAGE THEATRE PALETTE

SAN DIEGO STATE UNIVERSITY - PERFORMING ARTS

MAIN STAGE | HALL SECTION