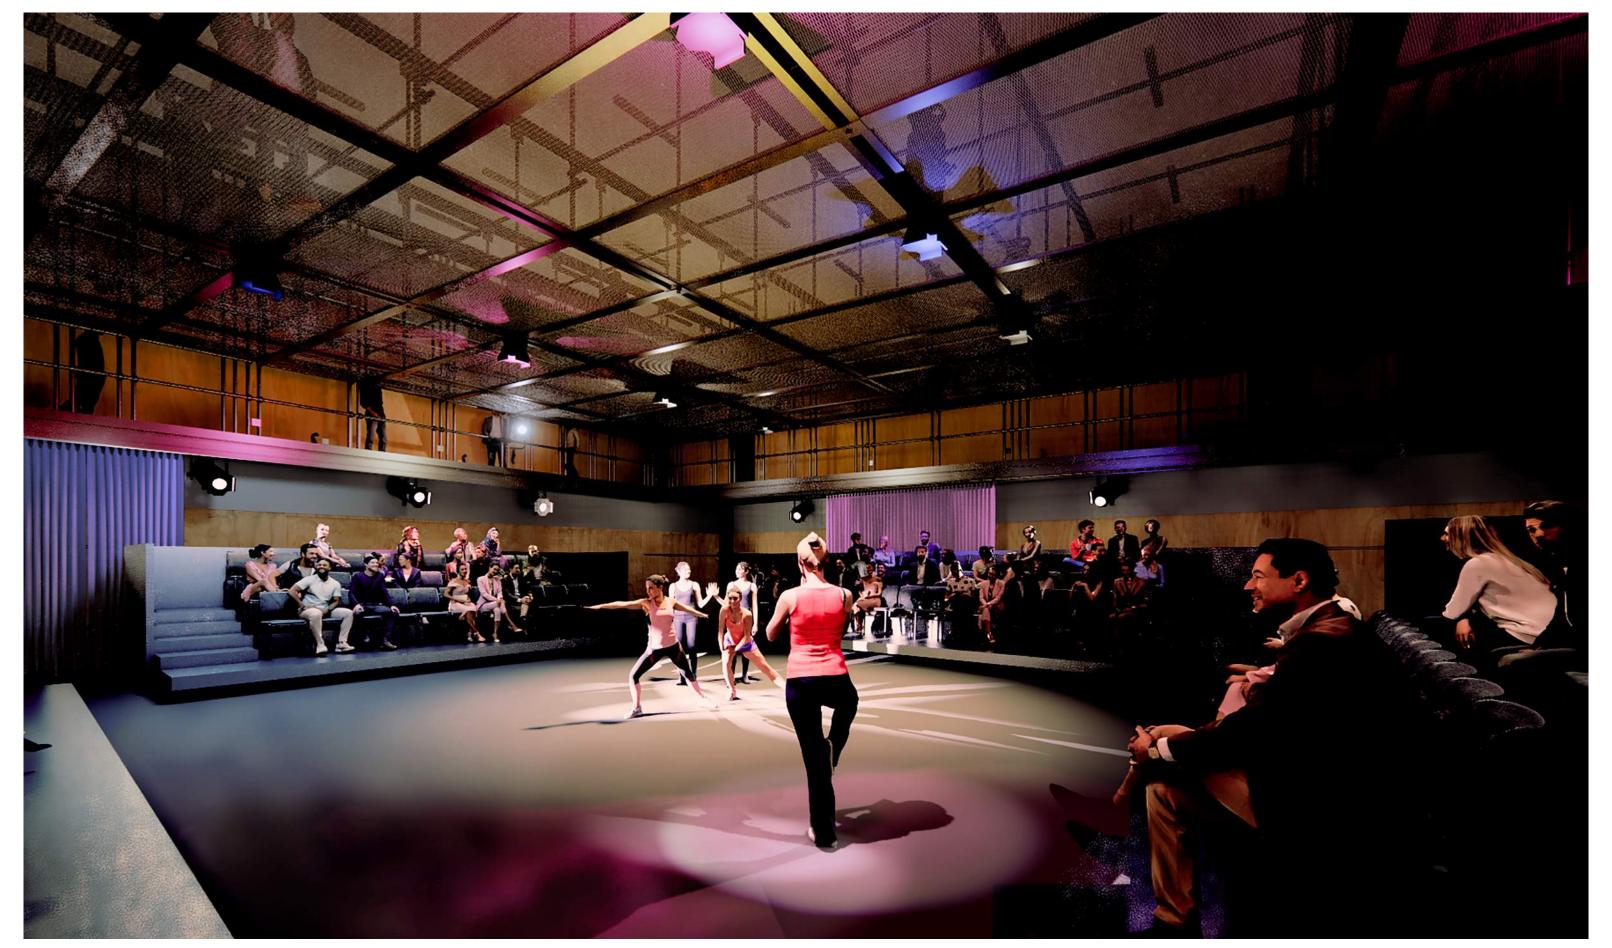

# CONRAD PREBYS THEATRE

SAN DIEGO STATE UNIVERSITY

SAN DIEGO STATE UNIVERSITY - PERFORMING ARTS

CONRAD PREBYS THEATRE | MAIN ENTRY EXTERIOR

CONRAD PREBYS THEATRE | STAGE INTERIOR

## Main Stage

MAIN STAGE LOBBY

PROPOSED MAIN STAGE THEATRE PALETTE

SAN DIEGO STATE UNIVERSITY - PERFORMING ARTS

MAIN STAGE | HALL SECTION