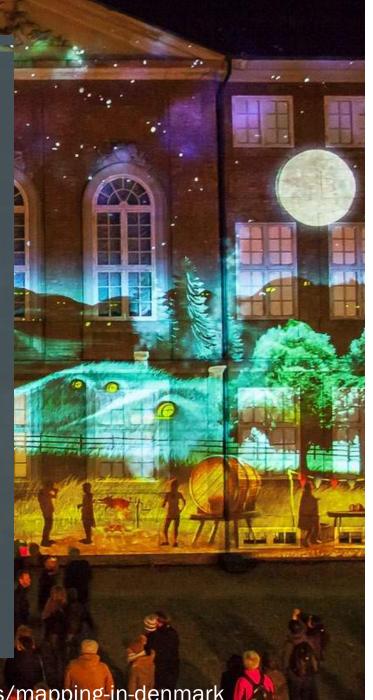

#### MOBILE PROJECTION LAB

PERFORM – new kinds of artwork become possible when your canvas is a whole building.

https://www.dataton.com/us/showcases/mapping-in-denmark

#### MOBILE PROJECTION LAB

GATHER – audiences grow through higher visibility of The School of Theatre, Television, and Film's work everywhere on SDSU's campus – and beyond.

### MOBILE PROJECTION LAB

CREATE – students
 learn the latest
 technology to
 innovate new
 possibilities in art.

https://www.dataton.com/us/showcases/mapping-in-denmark