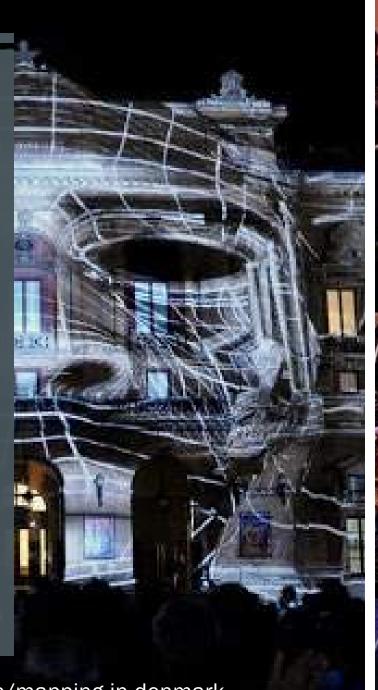

#### MOBILE PROJECTION LAB

PERFORM – new kinds of artwork become possible when your canvas is a whole building.

https://www.dataton.com/us/showcases/mapping-in-denmark

### MOBILE PROJECTION LAB

CREATE – students
 learn the latest
 technology to
 innovate new
 possibilities in art.

https://www.dataton.com/us/showcases/mapping-in-denmark