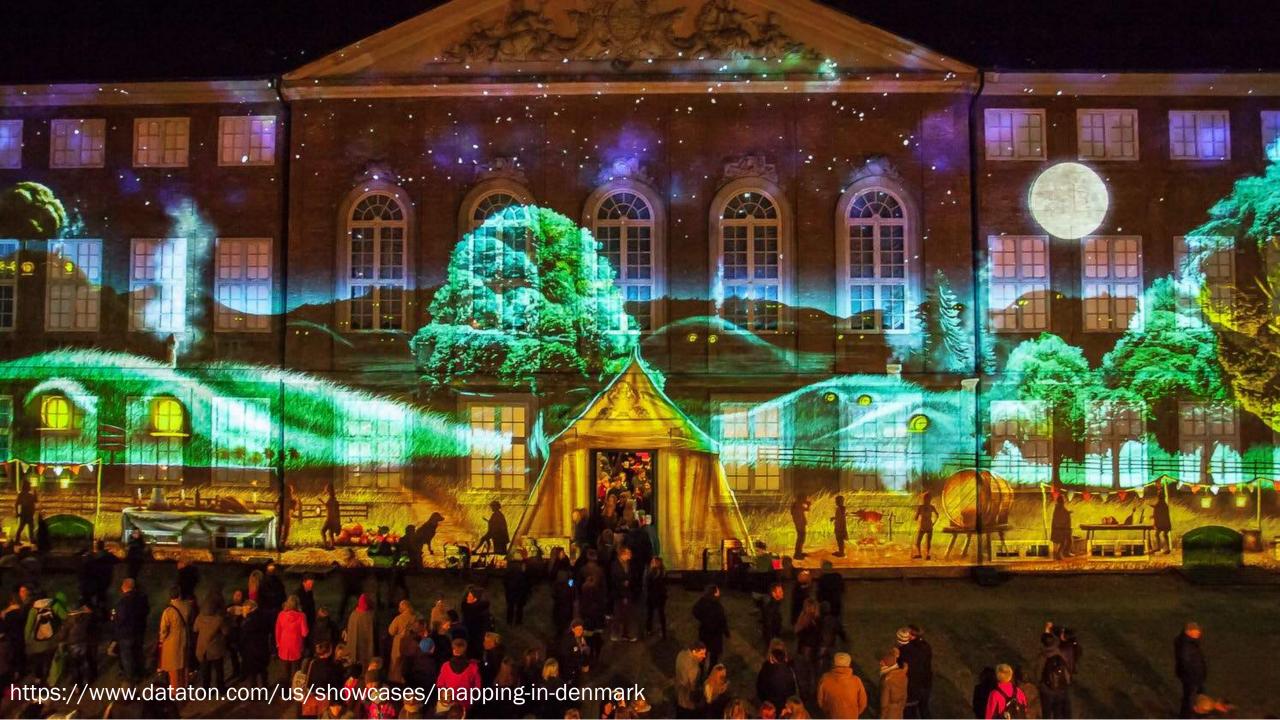

#### MOBILE PROJECTION LAB

PERFORM – new kinds of artwork become possible when your canvas is a whole building.

https://www.dataton.com/us/showcases/mapping-in-denmark

#### MOBILE PROJECTION LAB

GATHER – audiences grow through higher visibility of The School of Theatre, Television, and Film's work everywhere on SDSU's campus – and beyond.

### MOBILE PROJECTION LAB

CREATE – students
 learn the latest
 technology to
 innovate new
 possibilities in art.

https://www.dataton.com/us/showcases/mapping-in-denmark